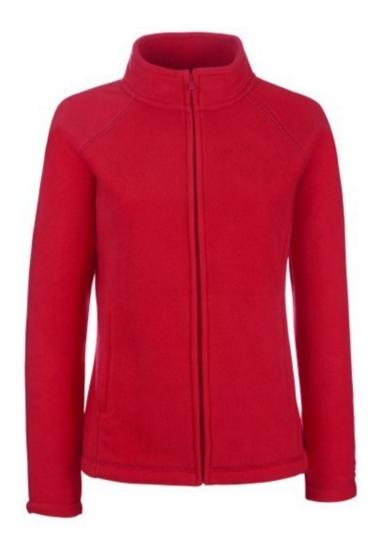

# FRUIT OF THE LOOM, LADIES FULL ZIP FLEECE, RED, WOMEN'S POLAR FLEECE SWEATSHIRT, M

## **Specification**

Fruit of the Loom, Ladies Full Zip Fleece, red, women's polar fleece sweatshirt, M. Women's polar fleece sweatshirt, made of 100% polyester, 300gm / m2 polyester, women's sweatshirt, for quick body warming, with fasteners at the ends of the sweatshirt and sleeves, slightly waist-high, of normal cut, with front pockets and zipper. Branding: embroidery